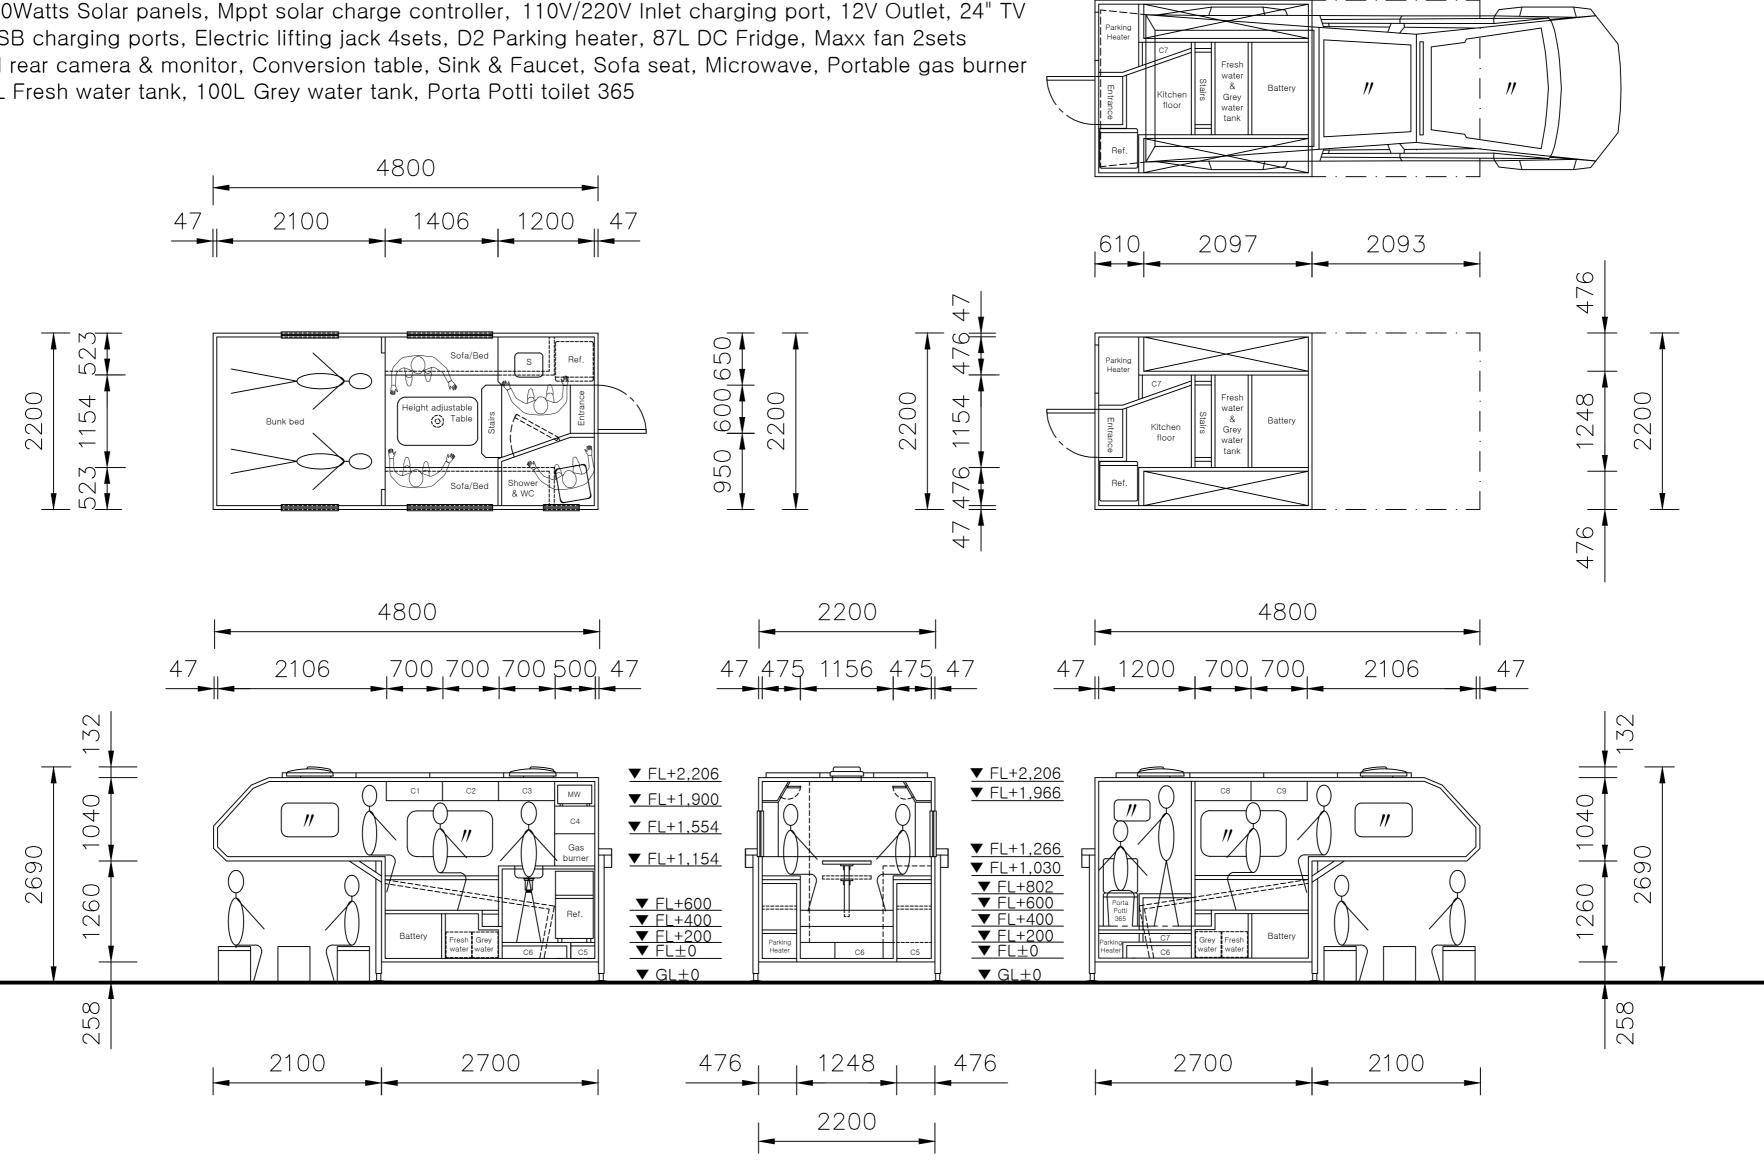

## Camper Dry Weight(Prediction): ab 750kg

480Ah LiFePO4 Batteries, 3kw Pure sine wave inverter/chager, 60A Driving charger, Main control panel 1,000Watts Solar panels, Mppt solar charge controller, 110V/220V Inlet charging port, 12V Outlet, 24" TV 2xUSB charging ports, Electric lifting jack 4sets, D2 Parking heater, 87L DC Fridge, Maxx fan 2sets Dual rear camera & monitor, Conversion table, Sink & Faucet, Sofa seat, Microwave, Portable gas burner 100L Fresh water tank, 100L Grey water tank, Porta Potti toilet 365

## Cybertruck Camper (Interior)